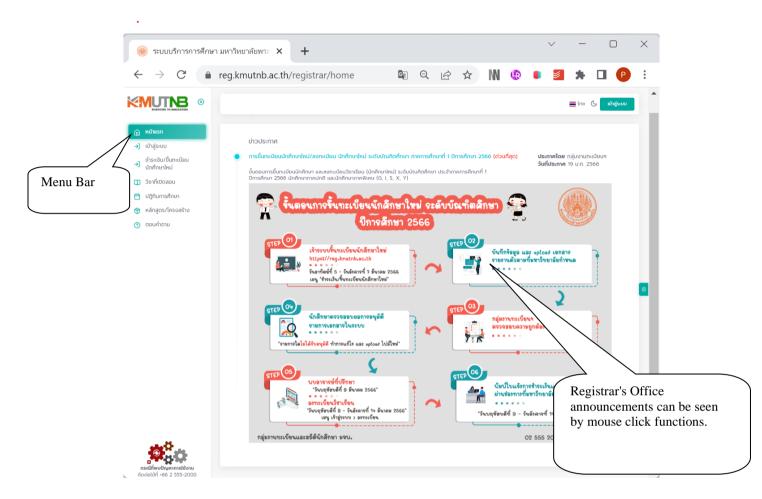

### **Getting Started with Online Registration**

Online Student Services can be accessed via: <u>https://reg.kmutnb.ac.th</u>, detailed as follows:

Recent announcements are automatically displayed at the homepage of the Registrar's Office. The information is written in descending order of significance, from the most important to the least important. Simply click on each title for more information. Please check the announcements regularly to increase awareness of relevant activities.

As shown on the picture, the menu bar is on the left side of the screen. Click each hierarchical drop-down menu items for further details.

| Project:  | ect: KMUTNB63-REG                 |          | 5 July 2023 |
|-----------|-----------------------------------|----------|-------------|
| Category: | Student Online Registration Guide | Version: | 1.0         |