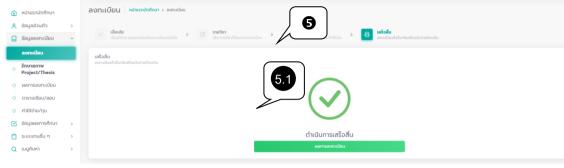

- 4. Verification and registration confirmation
- 4.1 Before clicking Confirm to register, please these review details:
- Course information, sections, schedules of classes and final exams
- Registration fee payment
- Timetable class schedule

4.2 Then, click the Confirm button.

*<sup>∠</sup>* Information included in this handbook is used for example purposes only.

| Project:  | KMUTNB63-REG                      | Date:    | 5 July 2023 |
|-----------|-----------------------------------|----------|-------------|
| Category: | Student Online Registration Guide | Version: | 1.0         |