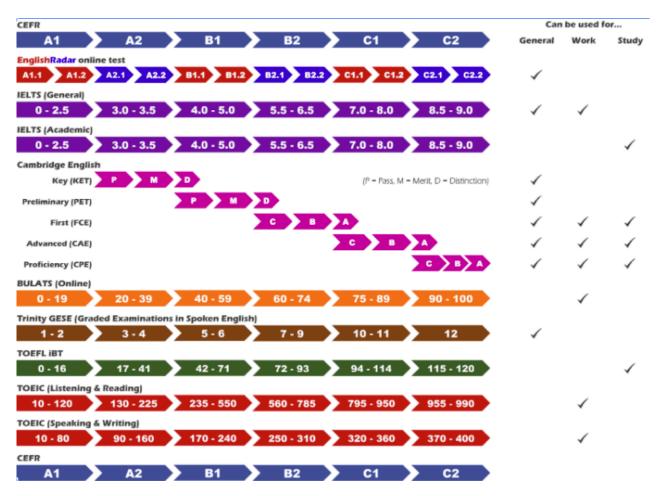

the terms and conditions stated in this Agreement supersede those in the TGGS Website, Information, TGGS or University Handbook. \*

□ Agreed

## **Declaration**

I have reviewed all of the information in this form before submitting it to TGGS Academic Affairs. I hereby confirm that all the information is true and completely accurate. Moreover, my TGGS Advisor had acknowledged and gave the consent to this exchange at the Company/RWTH Institute/Faculty of RWTH Aachen University as I have provided the information in this form. So, I give the consent to TGGS to nominate me along with the information in this form to RWTH Aachen University. If there is any mistakes or incorrect/incomplete information due to my input, I agree to take full responsibility for it. \*

□ Yes

Signatures

Date / /



## English Language Comparison Table