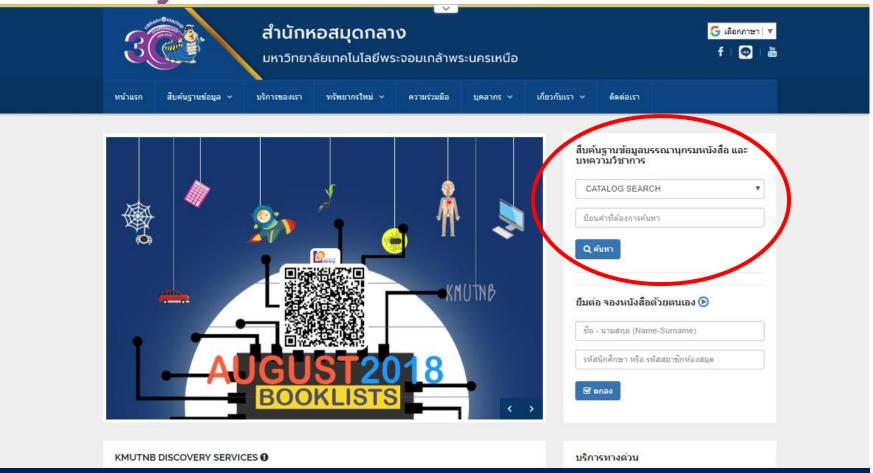

- 3 times Renewal on the website
- Fines 5 bath a day for overdue book

- Access to the Central library Website : library.kmutnb.ac.th
- Type the keyword and Search

Add to My Lists

Search

KEYWORD ▼ เทคโนโลยีสารสนเทศ

Limit search to available items

3781 results found. Sorted by relevance | date | title .

Author นัทธีรัตน์ พีระพันธ์

Title แนวทางการพัฒนาและส่งเสริมสมรรถนะด้านเทคโนโลยีสารสนเทศและการสื่อสารของครูในศตวรรษที่ 21 / นัทธีรัตน์ พีระพันธุ์, อิทธิพัทธ์ สุวทันพรกูล และแจ่มจันทร์ ศรีอรุณรัศมี