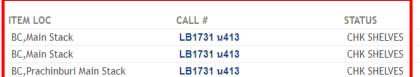

Imprint กรุงเทพฯ : คณะศึกษาศาสตร์ มหาวิทยาลัยศรีนครินทรวิโรฒ, 2560

BC, Prachinburi Main Stack

Rating क्रेक्किकेक

LB1731 u413

Phys. Description 56 หน้า : ภาพประกอบ

Subject สมรรถนะ

นวัตกรรมทางการศึกษา นวัตกรรมทางเทคโนโลยี

#### Item Location

BC = Central Library

BI = College of Industrial Technology

**CHK SHELVES** 

BA = Faculty of Architecture and Design

BCP = Prachinburi Campus

BCR = Rayong Campus

Add to My Lists