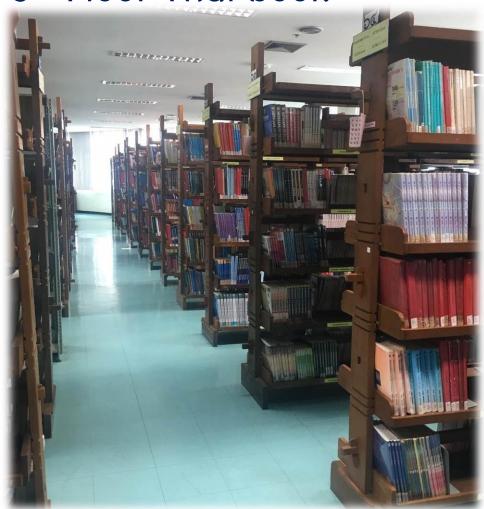

Campus BCP
- Central library Rayong Campus
   BCR





### Opening hours

#### **Semester**



Mon. – Fri. 08.00 A.M. – 08.00 P.M.

Sat. 09.00 A.M. - 06.00 P.M.

Before the final exam

Sun. 09.00 A.M. – 06.00 P.M.

**Vacation** 

Mon. – Fri. 08.00 A.M. – 04.00 P.M.





### **Library Tour**

- Touch your student ID card at the entrance door or scan barcode.
- Outsider can use a temporary barcode.







# Library floor plan

# 2<sup>nd</sup> Floor Circulation Services





# Information Service





### **Smart Room**



Booking on the website by ICIT account





# **Computer Zone**





# Learning Space









# Photocopy shop & Snack





# Library floor plan

# 4<sup>th</sup> Floor English text book







# **Tutor Room**





# Library floor plan

# 5<sup>th</sup> Floor Thai book





### Thesis / Government Publications





# References







### **Tutor Room**





# Library floor plan

# 6<sup>th</sup> Floor Periodicals section





# Newspaper / Fiction room



Read Me 🎝





## **Tutor Room**





# Learning Space





## Library floor plan

7<sup>th</sup> floor LMAX mini theater



Opening Mon. - Fri. at 10.00 A.M. and 02.00 P.M.



# **English Corner**







# **Tutor Room**





# **Borrowing Rules**

| Membership     | Resources | Days |
|----------------|-----------|------|
| Vocational     | 7         | 10   |
| Undergraduate  | 10        | 10   |
| Graduate level | 15        | 15   |



- 3 times Renewal on the website
- Fines 5 bath a day for overdue book







- Access to the Central library Website : library.kmutnb.ac.th
- Type the keyword and Sea