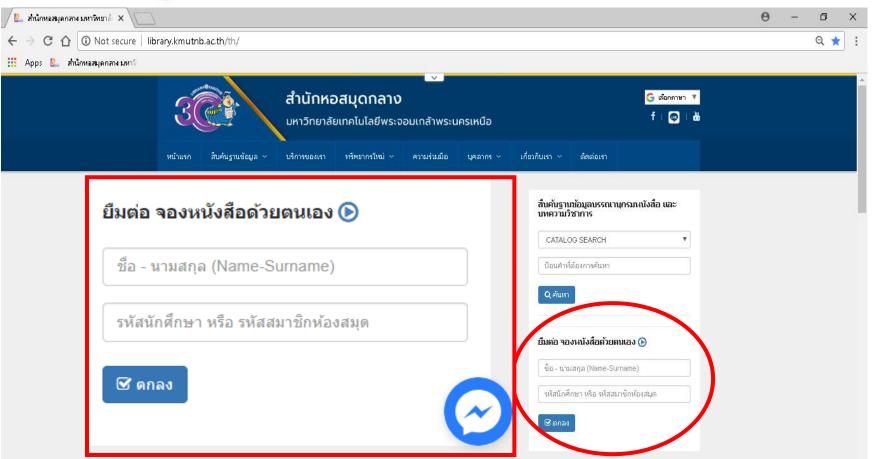

- 3 times Renewal on the website
- Fines 5 bath a day for overdue book

- Access to the Central library Website : library.kmutnb.ac.th
- Type the keyword and Search

Add to My Lists

Search

KEYWORD ▼ เทคโนโลยีสารสนเทศ