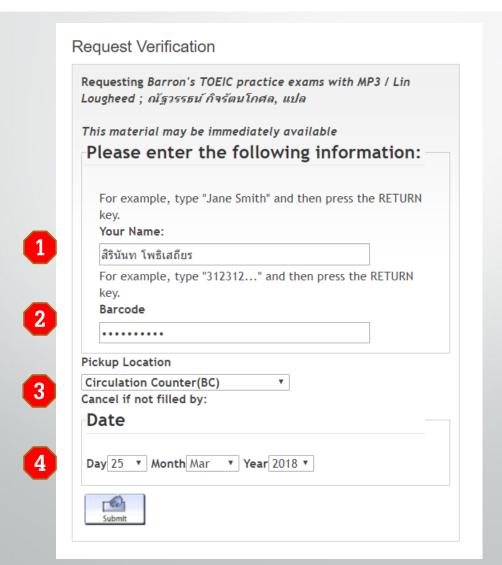

## Setting proxy by ICIT account

- Access to the Central library Website : library.kmutnb.ac.th
- Type your Name Surname and Student ID number

Add to My Lists

KEYWORD ▼ toeic Search

Limit search to available items

88 results found. Sorted by relevance | date | title

Author Lougheed, Lin

Title Barron's TOEIC practice exams with MP3 / Lin Lougheed ; ณัฐวรรธน์ กิจรัตนโกศล, แปล

Imprint กรุงเทพฯ : เอ็มไอเอส, 2559 [2015]

Rating ANATANA

CALL#

 BC, Main Stack
 PE1128 L67 2015
 DUE 31-05-18

 BC, Main Stack
 PE1128 L67 2015
 DUE 31-05-18

 BC, Prachinburi Main Stack
 PE1128 L67 2015
 CHK SHELVES

 BC, Rayong Main Stack
 PE1128 L67 2015
 DUE 31-05-18