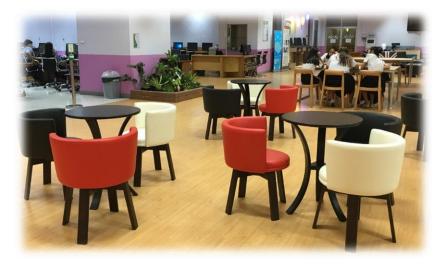

| Library | BC |
|---|---------|---------|----|
|---|---------|---------|----|

- College of Industrial Technology
- Faculty of Architecture and Design
- Central library Prachinburi Campus BCP
- Central library Rayong Campus
   BCR





### Opening hours

#### **Semester**



Mon. – Fri. 08.00 A.M. – 08.00 P.M.

Sat. 09.00 A.M. - 06.00 P.M.

Before the final exam

Sun. 09.00 A.M. – 06.00 P.M.

**Vacation** 

Mon. – Fri. 08.00 A.M. – 04.00 P.M.





### **Library Tour**

- Touch your student ID card at the entrance door or scan barcode.
- Outsider can use a temporary barcode.







# Library floor plan

# 2<sup>nd</sup> Floor Circulation Services





# Information Service





### **Smart Room**



Booking on the website by ICIT account





# **Computer Zone**





# Learning Space









# Photocopy shop & Snack





# Library floor plan

# 4<sup>th</sup> Floor English text book







# **Tutor Room**





# Library floor plan

# 5<sup>th</sup> Floor Thai book





### Thesis / Government Publications





# References







### **Tutor Room**





# Library floor plan

# 6<sup>th</sup> Floor Periodicals section





# Newspaper / Fiction room



Read Me 🎝





## **Tutor Room**





# Learning Space





## Library floor plan

7<sup>th</sup> floor LMAX mini theater



Opening Mon. - Fri. at 10.00 A.M. and 02.00 P.M.



# **English Corner**







# **Tutor Room**





# **Borrowing Rules**

| Membership     | Resources | Days |
|----------------|-----------|------|
| Vocational     | 7         | 10   |
| Undergraduate  | 10        | 10   |
| Graduate level | 15