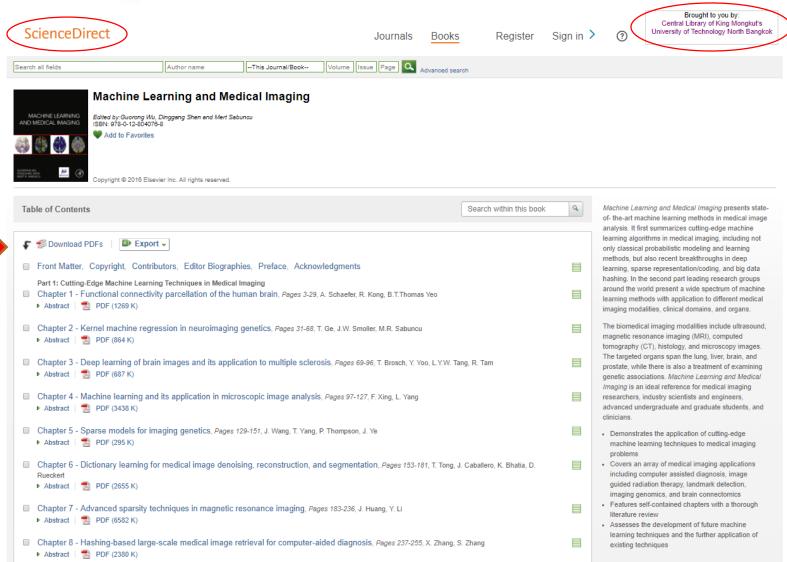

### E-Book from Online Database

Title Machine learning and medical imaging [electronic resource] / edited by Guorong Wu, Dinggang Shen and Mert R. Sabuncu Imprint London, United Kingdom; San Diego, CA, United States: Academic Press, 2016
Rating 公文公文会 Connect to Ebook from ScienceDirect

ITEM LOC CALL # STATUS

DOWNLOAD FULLTEXT E-BOOK NO PAPER

Phys. Description xxiii, 487 p.: ill. Series The Elsevier and MICCAI society book series The Elsevier and MICCAI society book series Contents Chapter 1: Functional connectivity parcellation of the human brain Chapter 2: Kernel machine regression in neuroimaging genetics Chapter 3: Deep learning of brain images and its application to multiple sclerosis Chapter 4: Machine learning and its application in microscopic image analysis Chapter 5: Sparse models for imaging genetics Chapter 6: Dictionary learning for medical image denoising, reconstruction and segmentation Chapter 7: Advanced sparsity techniques in magnetic resonance imaging Chapter 8: Hashing-based large-scale medical image retrieval for computer - aided diagnosis Chapter 9: Multitemplate-based multiview learning for Alzheimer's disease diagnosis Chapter 10: Machine learning as a means toward precision diagnostics and prognostics Chapter 11: Learning and predicting respiratory motion from 4D CT lung images Chapter 12: Learning pathological deviations from a normal pattern of myocardial motion: added value for CRT studies Chapter 13: From point to surface: hierarchical parsing of human anatomy in medical images using machine learning technologies Chapter 14: Machine learning in brain imaging genomics Chapter 15: Holistic atlases of functional networks and interactions (HAFNI) Chapter 16: Neuronal network architecture and temporal lobe epilepsy: a connectome - based and machine learning study Subject Diagnostic imaging -- Digital techniques Artificial intelligence -- Medical applications Computer science Medical informatics Data mining Artificial intelligence Image processing Pattern perception Alt Author Wu, Guorong, ed. Shen, Dinggang, ed. Sabuncu, Mert R., ed.

ISBN 9780128040768