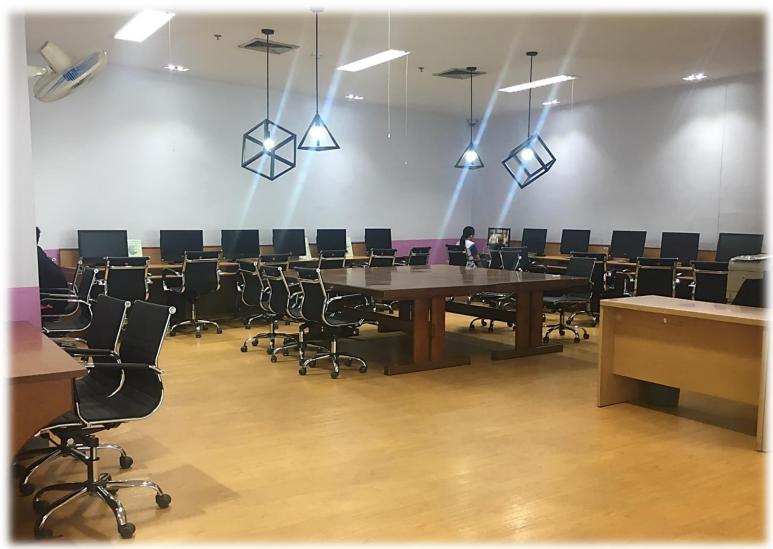

of KMUTNB

| • | Central | Library | BC |
|---|---------|---------|----|
|---|---------|---------|----|

- College of Industrial Technology
- Faculty of Architecture and Design
- Central library Prachinburi Campus BCP
- Central library Rayong Campus
   BCR





### Opening hours

#### **Semester**



Mon. – Fri. 08.00 A.M. – 08.00 P.M.

Sat. 09.00 A.M. - 06.00 P.M.

Before the final exam

Sun. 09.00 A.M. – 06.00 P.M.

**Vacation** 

Mon. – Fri. 08.00 A.M. – 04.00 P.M.





### **Library Tour**

- Touch your student ID card at the entrance door or scan barcode.
- Outsider can use a temporary barcode.







# Library floor plan

# 2<sup>nd</sup> Floor Circulation Services





# Information Service





### **Smart Room**



Booking on the website by ICIT account





# **Computer Zone**





# Learning Space









# Photocopy shop & Snack





# Library floor plan

# 4<sup>th</sup> Floor English text book







# **Tutor Room**





# Library floor plan

# 5<sup>th</sup> Floor Thai book





### Thesis / Government Publications





# References







### **Tutor Room**





# Library floor plan

# 6<sup>th</sup> Floor Periodicals section





# Newspaper / Fiction room



Read Me 🎝





## **Tutor Room**





# Learning Space





## Library floor plan

7<sup>th</sup> floor LMAX mini theater



Opening Mon. - Fri. at 10.00 A.M. and 02.00 P.M.



# **English Corner**







# **Tutor Room**





# **Borrowing Rules**

| Membership     | Resources | Days |
|----------------|-----------|------|
| Vocational     | 7         | 10   |
| Undergraduate  | 10        | 10   |