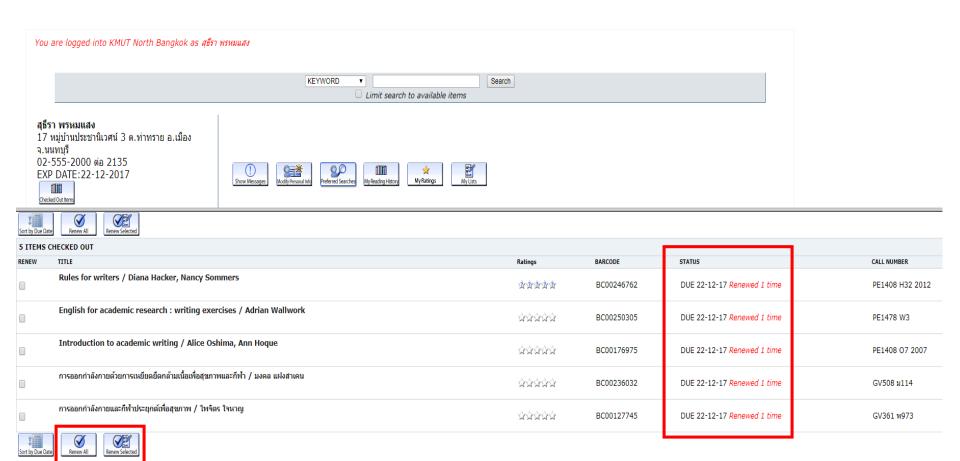

# **Borrowing Rules**

| Membership     | Resources | Days |
|----------------|-----------|------|
| Vocational     | 7         | 10   |
| Undergraduate  | 10        | 10   |
| Graduate level | 15        | 15   |

- 3 times Renewal on the website
- Fines 5 bath a day for overdue book

- Access to the Central library Website : library.kmutnb.ac.th
- Type the keyword and Search

Add to My Lists

Search

KEYWORD ▼ เทคโนโลยีสารสนเทศ