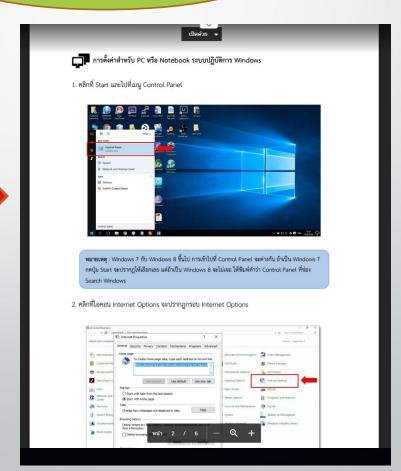

### How to set Proxy

## Setting proxy by ICIT account

- Access to the Central library Website : library.kmutnb.ac.th
- Type your Name Surname and Student ID number

Add to My Lists

KEYWORD ▼ toeic Search

Limit search to available items