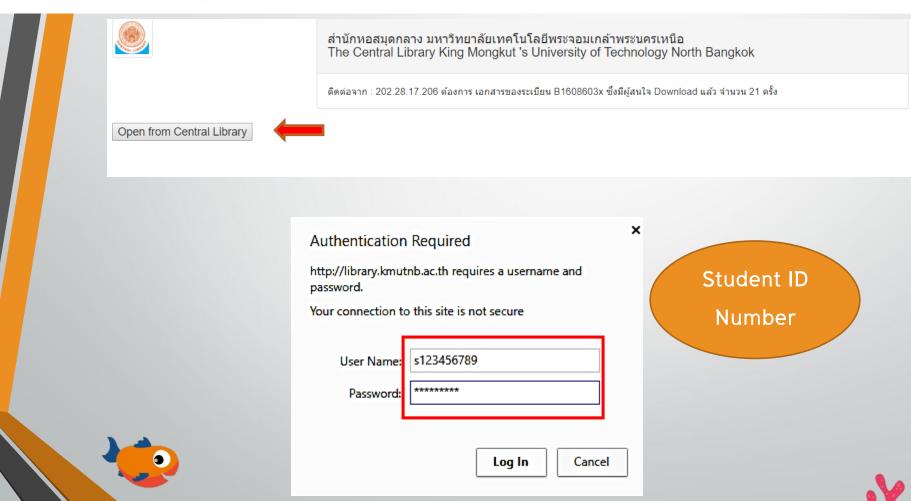

#### ตั้งค่า Proxv

บริการสืบคันฐานข้อมูลออนไลน์ นอกเครือข่าย ของมหาวิทยาลัย ผ่าน Proxy สำนักหอสมุดกลาง

#### How To Use Library

ข้อกำหนดการเข้าใช้บริการห้องสมุด กฏระเบียบ ต่าง ๆ

แนะนำทรัพยากรสารสนเทศให้ห้องสมุดจัดซื้อ

Booking Tutor Room by Student ID Number

### How to set Proxy

## Setting proxy by ICIT account

- Access to the Central library Website : library.kmutnb.ac.th
- Type your Name Surname and Student ID number

Add to My Lists

KEYWORD ▼ toeic Search

Limit search to available items