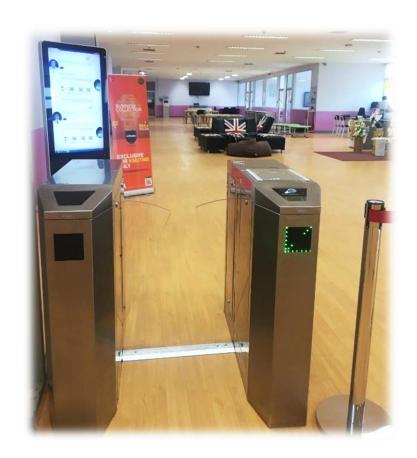

### **Library Tour**

- Touch your student ID card at the entrance door or scan barcode.
- Outsider can use a temporary barcode.