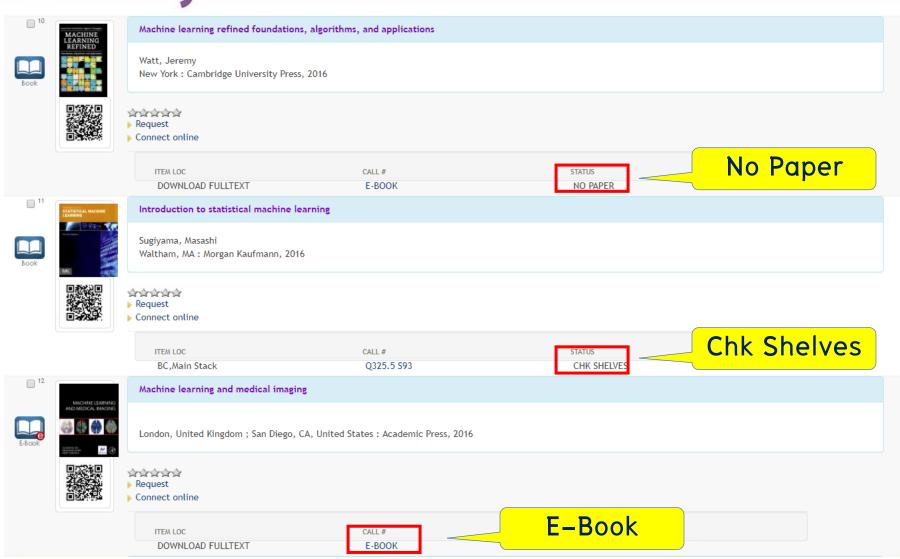

Author Watt, Jeremy

Title Machine learning refined [electronic resource]: foundations, algorithms, and applications / Jeremy Watt, Reza Borhani and Aggelos K.

Imprint New York: Cambridge University Press, 2016

Rating AAAAAA

Connect to

COMPUTER FILE ITEM LOC

CALL# E-BOOK **STATUS** 

NO PAPER

Phys. Description 1 computer file

Subject Machine learning

Alt Author Borhani, Reza

Title Introduction to statistical machine learning / Masashi Sugiyama

Imprint Waltham, MA: Morgan Kaufmann, 2016

Rating AAAAA

Connect to COMPUTER FILE

ITEM LOC

BC, Main Stack

CALL # Q325.5 S93 STATUS

CHK SHELVES

### E-Book from Online Database

Title Machine learning and medical imaging [electronic resource] / edited by Guorong Wu, Dinggang Shen and Mert R. Sabuncu Imprint London, United Kingdom; San Diego, CA, United States: Academic Press, 2016
Rating 公文公文会 Connect to Ebook from ScienceDirect

ITEM LOC CALL # STATUS

DOWNLOAD FULLTEXT E-BOOK NO PAPER

Phys. Description xxiii, 487 p.: ill. Series The Elsevier and MICCAI society book series The Elsevier and MICCAI society book series Contents Chapter 1: Functional connectivity parcellation of the human brain Chapter 2: Kernel machine regression in neuroimaging genetics Chapter 3: Deep learning of brain images and its application to multiple sclerosis Chapter 4: Machine learning and its application in microscopic image analysis Chapter 5: Sparse models for imaging genetics Chapter 6: Dictionary learning for medical image denoising, reconstruction and segmentation Chapter 7: Advanced sparsity techniques in magnetic resonance imaging Chapter 8: Hashing-based large-scale medical image retrieval for computer - aided diagnosis Chapter 9: Multitemplate-based multiview learning for Alzheimer's disease diagnosis Chapter 10: Machine learning as a means toward precision diagnostics and prognostics Chapter 11: Learning and predicting respiratory motion from 4D CT lung images Chapter 12: Learning pathological deviations from a normal pattern of myocardial motion: added value for CRT studies Chapter 13: From point to surface: hierarchical parsing of human anatomy in medical images using machine learning technologies Chapter 14: Machine learning in brain imaging genomics Chapter 15: Holistic atlases of functional networks and interactions (HAFNI) Chapter 16: Neuronal network architecture and temporal lobe epilepsy: a connectome - based and machine learning study Subject Diagnostic imaging -- Digital techniques Artificial intelligence -- Medical applications Computer science Medical informatics Data mining Artificial intelligence Image processing Pattern perception Alt Author Wu, Guorong, ed. Shen, Dinggang, ed. Sabuncu, Mert R., ed.

#### Item Location

BC = Central Library

BI = College of Industrial Technology

**CHK SHELVES** 

BA = Faculty of Architecture and Design

BCP = Prachinburi Campus

BCR = Rayong Campus

Add to My Lists