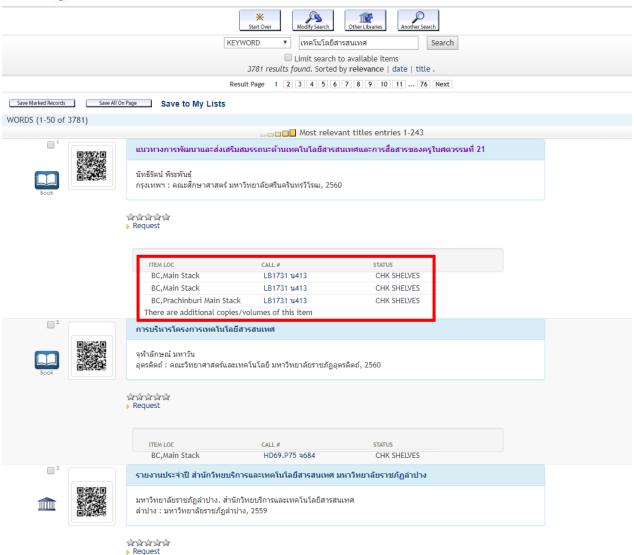

Limit search to available items

3781 results found. Sorted by relevance | date | title .

Author นัทธีรัตน์ พีระพันธ์

Title แนวทางการพัฒนาและส่งเสริมสมรรถนะด้านเทคโนโลยีสารสนเทศและการสื่อสารของครูในศตวรรษที่ 21 / นัทธีรัตน์ พีระพันธุ์, อิทธิพัทธ์ สุวทันพรกูล และแจ่มจันทร์ ศรีอรุณรัศมี

Imprint กรุงเทพฯ : คณะศึกษาศาสตร์ มหาวิทยาลัยศรีนครินทรวิโรฒ, 2560

BC, Prachinburi Main Stack

Rating क्रेक्किकेक

LB1731 u413

Phys. Description 56 หน้า : ภาพประกอบ

Subject สมรรถนะ

นวัตกรรมทางการศึกษา นวัตกรรมทางเทคโนโลยี

Alt Author อิทธิพัทธ์สุวทันพรกูล

แจ่มจันทร์ ศรีอรุณรัศมี

มหาวิทยาลัยศรีนครินทรวิโรฒ. คณะศึกษาศาสตร์

ISBN 9786162961458

#### Item Location

BC = Central Library

BI = College of Industrial Technology

**CHK SHELVES** 

BA = Faculty of Architecture and Design

BCP = Prachinburi Campus

BCR = Rayong Campus

Add to My Lists