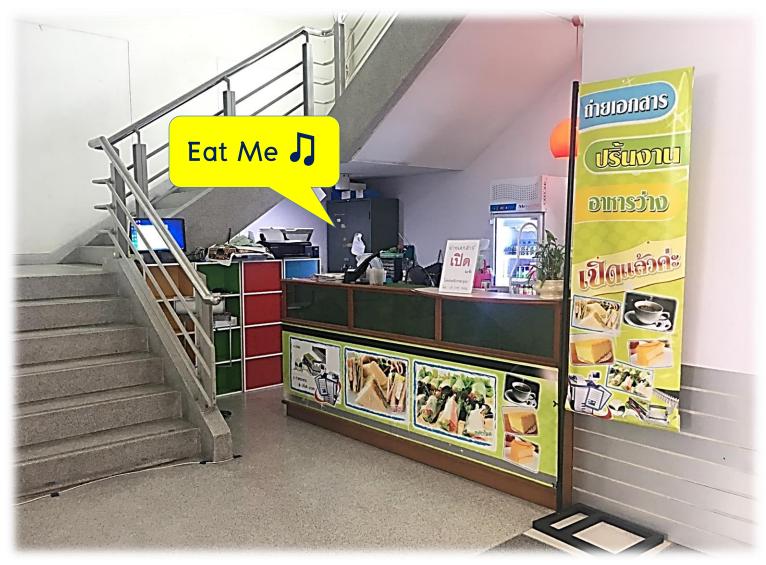

-|---------|----|
|---|---------|---------|----|

- College of Industrial Technology
- Faculty of Architecture and Design
- Central library Prachinburi Campus BCP
- Central library Rayong Campus
   BCR





### Opening hours

#### **Semester**



Mon. – Fri. 08.00 A.M. – 08.00 P.M.

Sat. 09.00 A.M. - 06.00 P.M.

Before the final exam

Sun. 09.00 A.M. – 06.00 P.M.

**Vacation** 

Mon. – Fri. 08.00 A.M. – 04.00 P.M.





### **Library Tour**

- Touch your student ID card at the entrance door or scan barcode.
- Outsider can use a temporary barcode.







# Library floor plan

# 2<sup>nd</sup> Floor Circulation Services





# Information Service





### **Smart Room**



Booking on the website by ICIT account





# **Computer Zone**





# Learning Space









# Photocopy shop & Snack





# Library floor plan

# 4<sup>th</sup> Floor English text book







# **Tutor Room**





# Library floor plan

# 5<sup>th</sup> Floor Thai book





### Thesis / Government Publications





# References







### **Tutor Room**





# Library floor plan

# 6<sup>th</sup> Floor Periodicals section





# Newspaper / Fiction room



Read Me 🎝





## **Tutor Room**





# Learning Space





## Library floor plan

7<sup>th</sup> floor LMAX mini theater



Opening Mon. - Fri. at 10.00 A.M. and 02.00 P.M.



# **English Corner**







# **Tutor Room**





# **Borrowing Rules**

| Membership     | Resources | Days |
|----------------|-----------|------|
| Vocational     | 7         | 10   |
| Undergraduate  | 10        | 10   |
| Graduate level | 15        | 15   |



- 3 times Renew