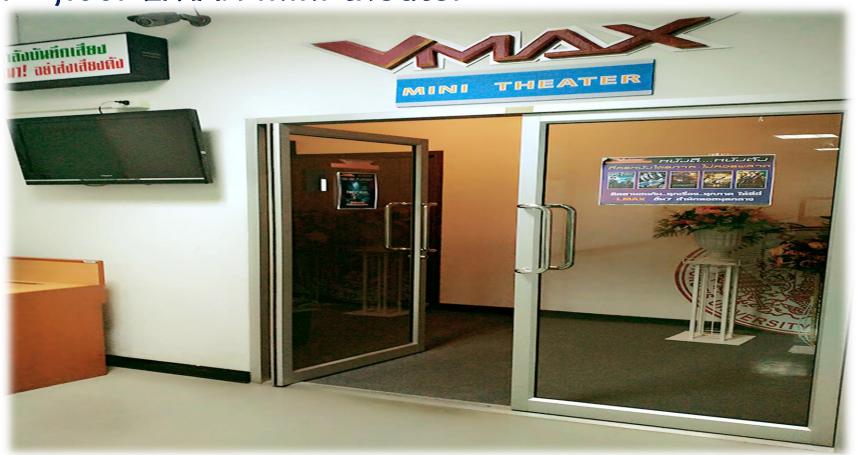

## Library floor plan

7<sup>th</sup> floor LMAX mini theater

Opening Mon. - Fri. at 10.00 A.M. and 02.00 P.M.