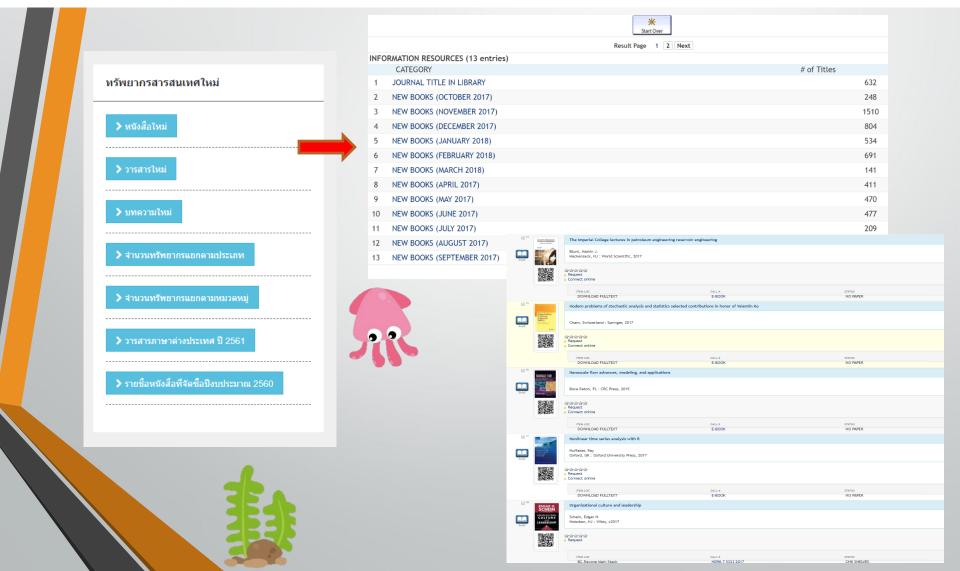

rmal pattern of myocardial motion: added value for CRT studies Chapter 13: From point to surface: hierarchical parsing of human anatomy in medical images using machine learning technologies Chapter 14: Machine learning in brain imaging genomics Chapter 15: Holistic atlases of functional networks and interactions (HAFNI) Chapter 16: Neuronal network architecture and temporal lobe epilepsy: a connectome - based and machine learning study Subject Diagnostic imaging -- Digital techniques Artificial intelligence -- Medical applications Computer science Medical informatics Data mining Artificial intelligence Image processing Pattern perception Alt Author Wu, Guorong, ed. Shen, Dinggang, ed. Sabuncu, Mert R., ed.

ISBN 9780128040768



### E-Book from Online Database





#### **New Materials**



# How to booking Tutor Room / Smart Room

#### บริการที่ได้รับความนิยม



#### จองห้องออนใดน์

จองห้องติวเตอร์ สำหรับนักศึกษา ปริญญาตรี โท เอก



#### ยืมต่อ/จองหนังสือด้วยตนเอง

ตรวจสอบ ข้อมูลสมาชิก รายการยืม ต่อการยืม พรัพยากร



#### ตั้งค่า Proxv

บริการสืบคันฐานข้อมูลออนไลน์ นอกเครือข่าย ของมหาวิทยาลัย ผ่าน Proxy สำนักหอสมุดกลาง



#### How To Use Library

ข้อกำหนดการเข้าใช้บริการห้องสมุด กฏระเบียบ ต่าง ๆ

แนะนำทรัพยากรสารสนเทศให้ห้องสมุดจัดซื้อ



Booking Tutor Room by Student ID Number





#### สำนักหอสมุดกลาง



สำนักหอสมุดกลาง มีห้องให้บริการทั้งหมด 27 ห้อง -ระดับปริญญาตรี 14 ห้อง

-ระดับปริญญาโท-เอก 9 ห้อง -ห้องสมาร์ทรูม 4 ห้อง

#### ห้องสมุดวิทยาเขตปราจีนบุรี



สำนักหอสมุดกลาง วิทยาเขตปราจีนบุรี มีห้องให้บริการ ทั้งหมด 11 ห้อง -ขึ้น2 มีจำนวน 1 ห้อง -ขึ้น4 มีจำนวน10 ห้อง

###