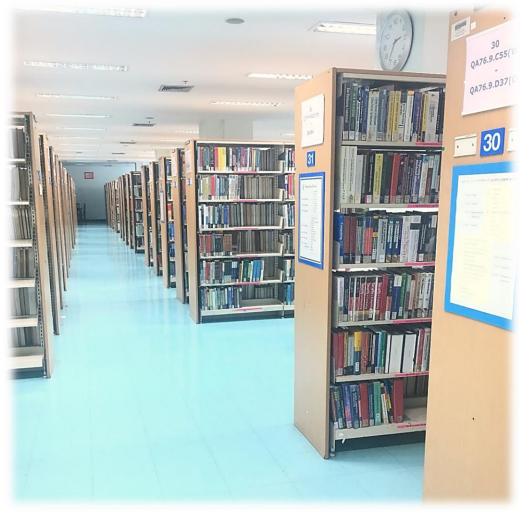

ial Technology
- Faculty of Architecture and Design
- Central library Prachinburi Campus BCP
- Central library Rayong Campus
   BCR





### Opening hours

#### **Semester**



Mon. – Fri. 08.00 A.M. – 08.00 P.M.

Sat. 09.00 A.M. - 06.00 P.M.

Before the final exam

Sun. 09.00 A.M. – 06.00 P.M.

**Vacation** 

Mon. – Fri. 08.00 A.M. – 04.00 P.M.





### **Library Tour**

- Touch your student ID card at the entrance door or scan barcode.
- Outsider can use a temporary barcode.







# Library floor plan

# 2<sup>nd</sup> Floor Circulation Services





# Information Service





### **Smart Room**



Booking on the website by ICIT account





# **Computer Zone**





# Learning Space









# Photocopy shop & Snack





# Library floor plan

# 4<sup>th</sup> Floor English text book







# **Tutor Room**





# Library floor plan

# 5<sup>th</sup> Floor Thai book





### Thesis / Government Publications





# References







### **Tutor Room**





# Library floor plan

# 6<sup>th</sup> Floor Periodicals section





# Newspaper / Fiction room



Read Me 🎝





## **Tutor Room**





# Learning Space





## Library floor plan

7<sup>th</sup> floor LMAX mini theater



Opening Mon. - Fri. at 10.00 A.M. and 02.00 P.M.



# **English Corner**







# **Tutor Room**





# **Borrowing Rules**

| Membership     | Resources | Days |
|----------------|-----------|------|
| Vocational     | 7         | 10   |
| Undergraduate  | 10        | 10   |
| Graduate level | 15        | 15   |



- 3 times Renewal on the website
- Fines 5 bath a day for overdue book







- Acces