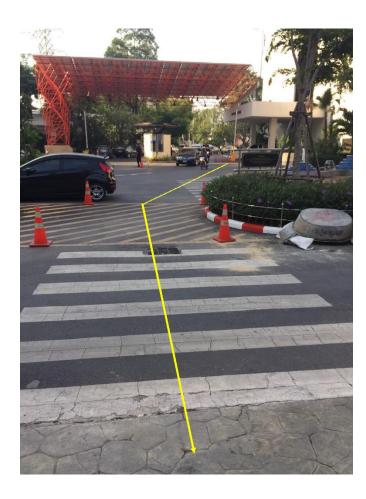

# **Route to Assembly Point**

ภาพด้านล่างเป็นลานรวมพล

Route

The Sirindhorn International