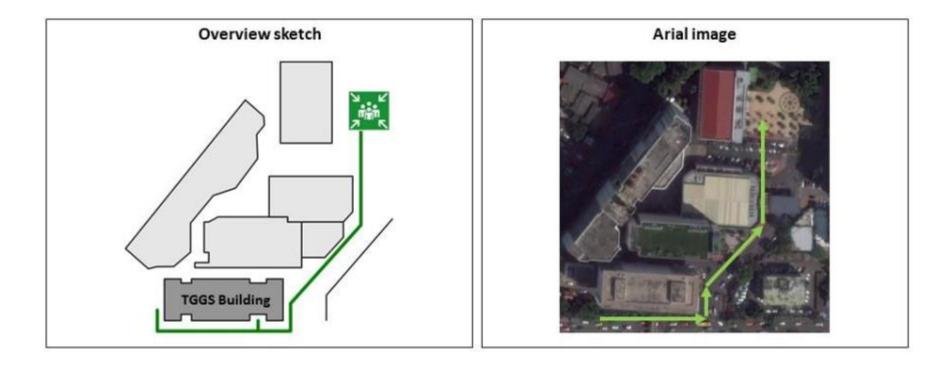

# **Route to Assembly Point**

ภาพด้านล่างเป็นลานรวมพล

Route

The Sirindhorn International