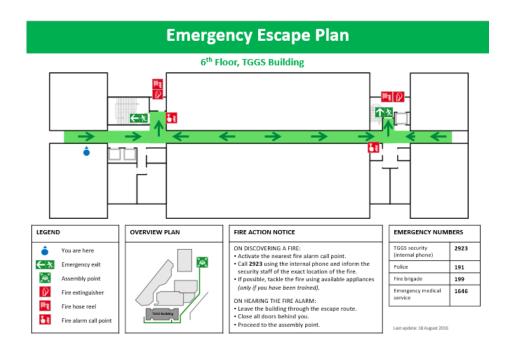

12:00



King Mongkut's University of Technology North Bangkok



#### Content

- General Information
- Fire Drill Procedure
- Route

# **How Fire Alarm System Works**

### Alarm signal will sound when:

- Any manual pull switch is activated
- Any sensor is activated







# **How Fire Alarm System Works**

#### Alarm signal deployment:

- When activated by a manual pull switch or a sensor, alarm within the respective floor will sound
- 3 minutes later, alarm within the adjacent floors will sound
- 6 minutes later, alar within the whole building will sound

### **How Fire Alarm System Works**





start

#### 3 minutes later

6 minute later



## **BEFORE Fire Emergency**

• All occupants should make themselves familiar with the emergency escape routes within the floor and the building.



# **On Discovering a Fire**

- Alert people around you.
- Activate the nearest fire alarm call point.
- Inform the Floor Fire Warden or Deputy about the fire incident including the exact location and the extent of the fire.
- In case the Floor Fire Warden and Deputy cannot be reached, make a phone call to report the exact location of the fire to the Building Fire Warden.



#### **On hearing the fire alarm or directed by Fire Wardens**

- Leave the building through the escape route. Walk, do not run.
- If it is safe to do, close all doors behind you, but do not lock them, to prevent the fire from spreading.
- Use stairs, DO NOT USE ELEVATORS.
- Proceed calmly to the assembly point and stay there.



#### Fire Drill Dec 14, 2016

| Time