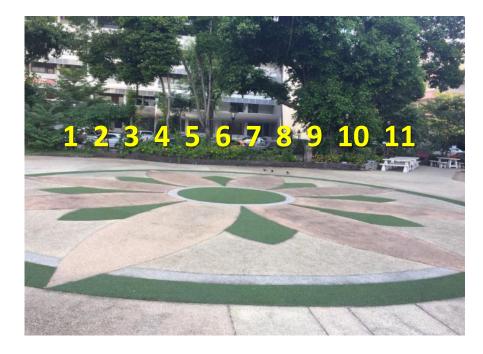

------------------------------------------|
| 10:46                                                                           | A person discovers a fire. Fire alarm is activated. |
| Upon hearing the alarm<br>signal <u>OR</u> being directed<br>by the Fire Warden | Evacuate the building to the assembly point         |
| Around 11:00                                                                    | Everyone gathered at the assembly point             |
| 11:10                                                                           | Conclude the drill at the assembly point            |

Route



# **Route from TGGS Building to Assembly Point**



#### Route

# **Route to Assembly Point**





ภาพด้านล่างเป็นลานรวมพล



Route

The Sirindhorn International

### **At the Assembly Point**





# For more information, please visit: www.tggs.kmutnb.ac.th