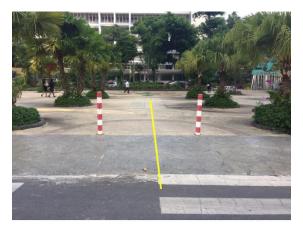

|
|---------------------------------------------------------------------------------|-----------------------------------------------------|
| 10:46                                                                           | A person discovers a fire. Fire alarm is activated. |
| Upon hearing the alarm<br>signal <u>OR</u> being directed<br>by the Fire Warden | Evacuate the building to the assembly point         |
| Around 11:00                                                                    | Everyone gathered at the assembly point             |
| 11:10                                                                           | Conclude the drill at the assembly point            |

Route



# **Route from TGGS Building to Assembly Point**



#### Route

# **Route to Assembly Point**





ภาพด้านล่างเป็นลานรวมพล



Route

The Sirindhorn International

### **At the Assembly Point**





# For more information, please visit: www.tggs.kmutnb.ac.th